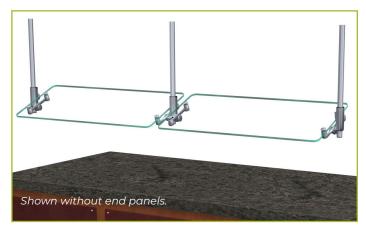

# ZG9500-5 Ceiling Mount

To meet NSF guidelines, end panels are included on all BSI quotations unless specifically excluded. (See End Panel Page for More Details.)