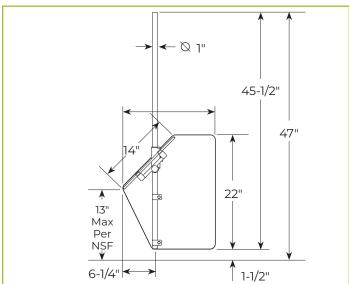

# ZG9500-5 Ceiling Mount

To meet NSF guidelines, end panels are included on all BSI quotations unless specifically excluded. (See End Panel Page for More Details.)